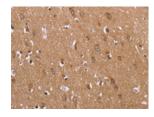

Predicted cell location: Cytoplasm Positive control: Human brain Recommended dilution: 50-200

The image on the left is immunohistochemistry of paraffin-embedded Human brain tissue using ml222331(FABP6 Antibody) at dilution 1/30, on the right is treated with fusion protein. (Original magnification: ×200)