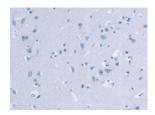

Predicted cell location: Cytoplasm Positive control: Human brain Recommended dilution: 50-200

The image on the left is immunohistochemistry of paraffin-embedded Human brain tissue using ml222331(FABP6 Antibody) at dilution 1/30, on the right is treated with fusion protein. (Original magnification: ×200)