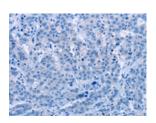

## **Immunohistochemistry**

Predicted cell location: Cytoplasm Positive control: Human liver cancer Recommended dilution: 50-200

The image on the left is immunohistochemistry of paraffin-embedded Human liver cancer tissue using ml222331(FABP6 Antibody) at dilution 1/30, on the right is treated with fusion protein. (Original magnification: ×200)