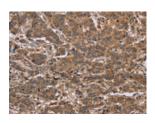

## **Immunohistochemistry**

Predicted cell location: Cytoplasm Positive control: Human liver cancer Recommended dilution: 50-200

The image on the left is immunohistochemistry of paraffin-embedded Human liver cancer tissue using ml222331(FABP6 Antibody) at dilution 1/30, on the right is treated with fusion protein. (Original magnification: ×200)