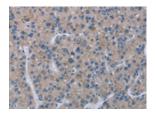

Predicted cell location: Cytoplasm Positive control: Human liver cancer Recommended dilution: 25-100

The image on the left is immunohistochemistry of paraffin-embedded Human liver cancer tissue using ml222590(KLHL2 Antibody) at dilution 1/20, on the right is treated with fusion protein. (Original magnification: ×200)