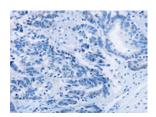

## Applications Immunohistochemistry

Predicted cell location: Cytoplasm Positive control: Human thyroid cancer Recommended dilution: 25-100

The image on the left is immunohistochemistry of paraffin-embedded Human thyroid cancer tissue using ml222590(KLHL2 Antibody) at dilution 1/20, on the right is treated with fusion protein. (Original magnification: ×200)