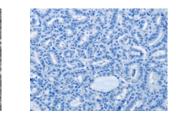

## Applications Immunohistochemistry

Predicted cell location: Cytoplasm Positive control: Human thyroid cancer Recommended dilution: 25-100

The image on the left is immunohistochemistry of paraffin-embedded Human thyroid cancer tissue using ml222590(KLHL2 Antibody) at dilution 1/20, on the right is treated with fusion protein. (Original magnification: ×200)