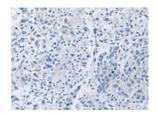

## **Immunohistochemistry**

Predicted cell location: Cytoplasm and Nucleus

Positive control: Human lung cancer Recommended dilution: 25-100

The image on the left is immunohistochemistry of paraffin-embedded Human lung cancer tissue using ml222981(RASSF4 Antibody) at dilution 1/25, on the right is treated with fusion protein. (Original magnification: ×200)