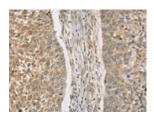

## **Immunohistochemistry**

Predicted cell location: Cytoplasm and Nucleus

Positive control: Human lung cancer Recommended dilution: 25-100

The image on the left is immunohistochemistry of paraffin-embedded Human lung cancer tissue using ml222981(RASSF4 Antibody) at dilution 1/25, on the right is treated with fusion protein. (Original magnification: ×200)