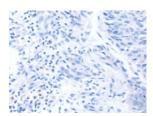

Predicted cell location: Cytoplasm and Nucleus

Positive control: Human lung cancer Recommended dilution: 25-100

The image on the left is immunohistochemistry of paraffin-embedded Human lung cancer tissue using ml223017(RGS22 Antibody) at dilution 1/25, on the right is treated with fusion protein. (Original magnification: ×200)