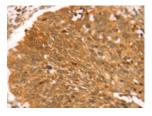

Predicted cell location: Cytoplasm and Nucleus

Positive control: Human lung cancer Recommended dilution: 25-100

The image on the left is immunohistochemistry of paraffin-embedded Human lung cancer tissue using ml223017(RGS22 Antibody) at dilution 1/25, on the right is treated with fusion protein. (Original magnification: ×200)