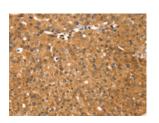

## **Immunohistochemistry**

Predicted cell location: Cytoplasm and Nucleus

Positive control: Human breast cancer Recommended dilution: 25-100

The image on the left is immunohistochemistry of paraffin-embedded Human breast cancer tissue using ml223017(RGS22 Antibody) at dilution 1/25, on the right is treated with fusion protein. (Original magnification: ×200)