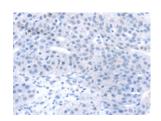

## **Immunohistochemistry**

Predicted cell location: Cytoplasm and Nucleus

Positive control: Human breast cancer Recommended dilution: 25-100

The image on the left is immunohistochemistry of paraffin-embedded Human breast cancer tissue using ml223017(RGS22 Antibody) at dilution 1/25, on the right is treated with fusion protein. (Original magnification: ×200)