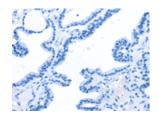

## **Immunohistochemistry**

Predicted cell location: Cytoplasm Positive control: Human thyroid cancer Recommended dilution: 30-150

The image on the left is immunohistochemistry of paraffin-embedded Human thyroid cancer tissue using ml223132(SERPINB8 Antibody) at dilution 1/40, on the right is treated with fusion protein. (Original magnification: ×200)