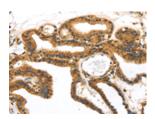

## **Immunohistochemistry**

Predicted cell location: Cytoplasm Positive control: Human thyroid cancer Recommended dilution: 30-150

The image on the left is immunohistochemistry of paraffin-embedded Human thyroid cancer tissue using ml223132(SERPINB8 Antibody) at dilution 1/40, on the right is treated with fusion protein. (Original magnification: ×200)