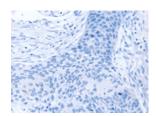

Predicted cell location: Cytoplasm

Positive control: Human esophagus cancer

Recommended dilution: 25-100

The image on the left is immunohistochemistry of paraffin-embedded Human esophagus cancer tissue using ml223167(SLC27A2 Antibody) at dilution 1/20, on the right is treated with fusion protein. (Original magnification: ×200)