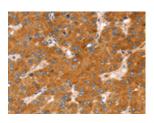

## **Immunohistochemistry**

Predicted cell location: Cytoplasm Positive control: Human liver cancer Recommended dilution: 25-100

The image on the left is immunohistochemistry of paraffin-embedded Human liver cancer tissue using ml223167(SLC27A2 Antibody) at dilution 1/20, on the right is treated with fusion protein. (Original magnification: ×200)