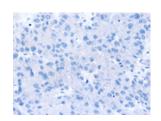

## **Immunohistochemistry**

Predicted cell location: Cytoplasm Positive control: Human liver cancer Recommended dilution: 25-100

The image on the left is immunohistochemistry of paraffin-embedded Human liver cancer tissue using ml223167(SLC27A2 Antibody) at dilution 1/20, on the right is treated with fusion protein. (Original magnification: ×200)