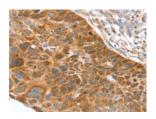

Predicted cell location: Cytoplasm

Positive control: Human esophagus cancer

Recommended dilution: 25-100

The image on the left is immunohistochemistry of paraffin-embedded Human esophagus cancer tissue using ml223167(SLC27A2 Antibody) at dilution 1/20, on the right is treated with fusion protein. (Original magnification: ×200)