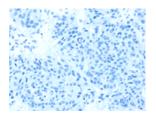

## **Immunohistochemistry**

Predicted cell location: Nucleus and Cytoplasm

Positive control: Human breast cancer Recommended dilution: 25-100

The image on the left is immunohistochemistry of paraffin-embedded Human breast cancer tissue using ml223372(TMED3 Antibody) at dilution 1/25, on the right is treated with fusion protein. (Original magnification: ×200)