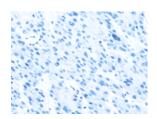

## **Immunohistochemistry**

Predicted cell location: Cytoplasm Positive control: Human liver cancer Recommended dilution: 30-150

The image on the left is immunohistochemistry of paraffin-embedded Human liver cancer tissue using ml223375(TMPRSS4 Antibody) at dilution 1/50, on the right is treated with fusion protein. (Original magnification: ×200)