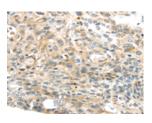

**ELISA** 

Recommended dilution: 2000-10000

Predicted cell location: Cytoplasm

Positive control: Human esophagus cancer

Recommended dilution: 30-150

The image on the left is immunohistochemistry of paraffin-embedded Human esophagus cancer tissue using ml223375(TMPRSS4 Antibody) at dilution 1/50, on the right is treated with fusion protein. (Original magnification: ×200)