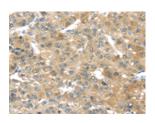

## **Immunohistochemistry**

Predicted cell location: Cytoplasm Positive control: Human liver cancer Recommended dilution: 30-150

The image on the left is immunohistochemistry of paraffin-embedded Human liver cancer tissue using ml223375(TMPRSS4 Antibody) at dilution 1/50, on the right is treated with fusion protein. (Original magnification: ×200)