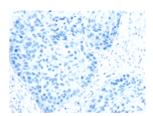

**ELISA** 

Recommended dilution: 2000-10000

Predicted cell location: Cytoplasm

Positive control: Human esophagus cancer

Recommended dilution: 30-150

The image on the left is immunohistochemistry of paraffin-embedded Human esophagus cancer tissue using ml223375(TMPRSS4 Antibody) at dilution 1/50, on the right is treated with fusion protein. (Original magnification: ×200)