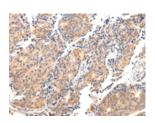

#### **Immunohistochemistry**

Predicted cell location: Cytoplasm Positive control: Human prostate cancer

Recommended dilution: 25-100

The image on the left is immunohistochemistry of paraffin-embedded Human prostate cancer tissue using ml223483(MAP2 Antibody) at dilution 1/20, on the right is treated with fusion protein. (Original magnification: ×200)