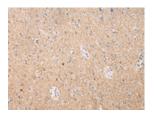

Predicted cell location: Cytoplasm Positive control: Human brain Recommended dilution: 25-100

The image on the left is immunohistochemistry of paraffin-embedded Human brain tissue using ml223483(MAP2 Antibody) at dilution 1/20, on the right is treated with fusion protein. (Original magnification: ×200)