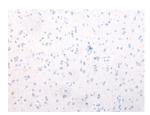

Predicted cell location: Cytoplasm Positive control: Human brain Recommended dilution: 25-100

The image on the left is immunohistochemistry of paraffin-embedded Human brain tissue using ml223483(MAP2 Antibody) at dilution 1/20, on the right is treated with fusion protein. (Original magnification: ×200)