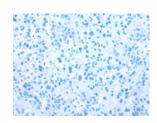

## **Immunohistochemistry**

Predicted cell location: Cytoplasm Positive control: Human liver cancer Recommended dilution: 25-100

The image on the left is immunohistochemistry of paraffin-embedded Human liver cancer tissue using ml223574(WFDC5 Antibody) at dilution 1/20, on the right is treated with fusion protein. (Original magnification: ×200)