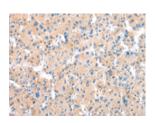

## **Immunohistochemistry**

Predicted cell location: Cytoplasm Positive control: Human liver cancer Recommended dilution: 25-100

The image on the left is immunohistochemistry of paraffin-embedded Human liver cancer tissue using ml223574(WFDC5 Antibody) at dilution 1/20, on the right is treated with fusion protein. (Original magnification: ×200)