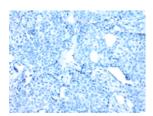

Predicted cell location: Cytoplasm Positive control: Human breast cancer Recommended dilution: 25-100

The image on the left is immunohistochemistry of paraffin-embedded Human breast cancer tissue using ml223574(WFDC5 Antibody) at dilution 1/20, on the right is treated with fusion protein. (Original magnification: ×200)