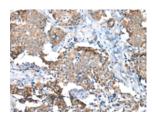

Predicted cell location: Cytoplasm Positive control: Human breast cancer Recommended dilution: 25-100

The image on the left is immunohistochemistry of paraffin-embedded Human breast cancer tissue using ml223574(WFDC5 Antibody) at dilution 1/20, on the right is treated with fusion protein. (Original magnification: ×200)