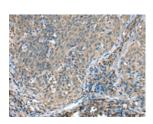

## **Immunohistochemistry**

Predicted cell location: Cytoplasm Positive control: Human cervical cancer

Recommended dilution: 25-100

The image on the left is immunohistochemistry of paraffin-embedded Human cervical cancer tissue using ml223653(HIF1AN Antibody) at dilution 1/25, on the right is treated with fusion protein. (Original magnification: ×200)