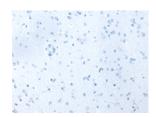

## **Immunohistochemistry**

Predicted cell location: Cytoplasm Positive control: Human brain Recommended dilution: 20-100

The image on the left is immunohistochemistry of paraffin-embedded Human brain tissue using ml223814(MIOX Antibody) at dilution 1/25, on the right is treated with fusion protein. (Original magnification: ×200)