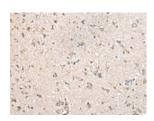

## **Immunohistochemistry**

Predicted cell location: Cytoplasm Positive control: Human brain Recommended dilution: 20-100

The image on the left is immunohistochemistry of paraffin-embedded Human brain tissue using ml223814(MIOX Antibody) at dilution 1/25, on the right is treated with fusion protein. (Original magnification: ×200)