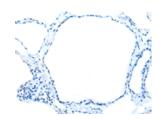

Predicted cell location: Cytoplasm Positive control: Human thyroid cancer Recommended dilution: 20-100

The image on the left is immunohistochemistry of paraffin-embedded Human thyroid cancer tissue using ml223814(MIOX Antibody) at dilution 1/25, on the right is treated with fusion protein. (Original magnification: ×200)