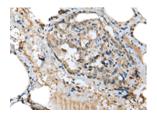

Predicted cell location: Cytoplasm Positive control: Human thyroid cancer Recommended dilution: 20-100

The image on the left is immunohistochemistry of paraffin-embedded Human thyroid cancer tissue using ml223814(MIOX Antibody) at dilution 1/25, on the right is treated with fusion protein. (Original magnification: ×200)