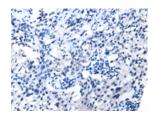

## **Immunohistochemistry**

Predicted cell location: Cytoplasm Positive control: Human lung cancer Recommended dilution: 25-100

The image on the left is immunohistochemistry of paraffin-embedded Human lung cancer tissue using ml223922(LYPLA2 Antibody) at dilution 1/25, on the right is treated with fusion protein. (Original magnification: ×200)