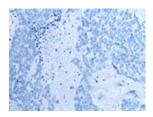

Predicted cell location: Nucleus

Positive control: Human thyroid cancer

Recommended dilution: 25-100

The image on the left is immunohistochemistry of paraffin-embedded Human thyroid cancer tissue using ml224019(ZNF300 Antibody) at dilution 1/30, on the right is treated with fusion protein. (Original magnification: ×200)