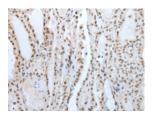

Predicted cell location: Nucleus

Positive control: Human thyroid cancer

Recommended dilution: 25-100

The image on the left is immunohistochemistry of paraffin-embedded Human thyroid cancer tissue using ml224019(ZNF300 Antibody) at dilution 1/30, on the right is treated with fusion protein. (Original magnification: ×200)