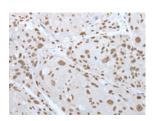

#### **Immunohistochemistry**

Predicted cell location: Nucleus

Positive control: Human esophagus cancer

Recommended dilution: 25-100

The image on the left is immunohistochemistry of paraffin-embedded Human esophagus cancer tissue using ml224019(ZNF300 Antibody) at dilution 1/30, on the right is treated with fusion protein. (Original magnification: ×200)