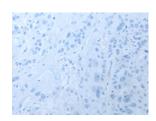

#### **Immunohistochemistry**

Predicted cell location: Nucleus

Positive control: Human esophagus cancer

Recommended dilution: 25-100

The image on the left is immunohistochemistry of paraffin-embedded Human esophagus cancer tissue using ml224019(ZNF300 Antibody) at dilution 1/30, on the right is treated with fusion protein. (Original magnification: ×200)