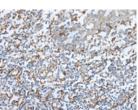

Positive control: Human tonsil

Recommended dilution: 25-100

The image on the left is immunohistochemistry of paraffin-embedded Human tonsil tissue using ml224058(CD14 Antibody) at dilution 1/40, on the right is treated with fusion protein. (Original magnification: ×200)