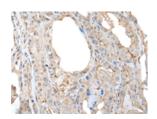

## **Immunohistochemistry**

Predicted cell location: Cytoplasm and Cell membrane

Positive control: Human thyroid cancer Recommended dilution: 25-100

The image on the left is immunohistochemistry of paraffin-embedded Human thyroid cancer tissue using ml224058(CD14 Antibody) at dilution 1/40, on the right is treated with fusion protein. (Original magnification: ×200)