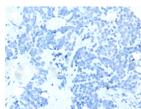

## **Immunohistochemistry**

Predicted cell location: Cytoplasm and Cell membrane

Positive control: Human thyroid cancer Recommended dilution: 25-100

The image on the left is immunohistochemistry of paraffin-embedded Human thyroid cancer tissue using ml224058(CD14 Antibody) at dilution 1/40, on the right is treated with fusion protein. (Original magnification: ×200)