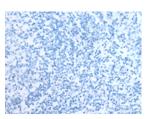

Positive control: Human tonsil

Recommended dilution: 25-100

The image on the left is immunohistochemistry of paraffin-embedded Human tonsil tissue using ml224058(CD14 Antibody) at dilution 1/40, on the right is treated with fusion protein. (Original magnification: ×200)