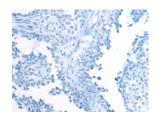

ELISA

Recommended dilution: 5000-10000

Predicted cell location: Cytoplasm or Nucleus Positive control: Human ovarian cancer Recommended dilution: 25-100

The image on the left is immunohistochemistry of paraffin-embedded Human ovarian cancer tissue using ml224077(XPO6 Antibody) at dilution 1/35, on the right is treated with fusion protein. (Original magnification: ×200)