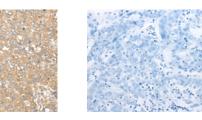

## Applications Immunohistochemistry

Predicted cell location: Cytoplasm or Nucleus Positive control: Human liver cancer Recommended dilution: 25-100

The image on the left is immunohistochemistry of paraffin-embedded Human liver cancer tissue using ml224077(XPO6 Antibody) at dilution 1/35, on the right is treated with fusion protein. (Original magnification: ×200)