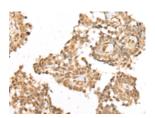

ELISA

Recommended dilution: 5000-10000

Predicted cell location: Cytoplasm or Nucleus Positive control: Human ovarian cancer Recommended dilution: 25-100

The image on the left is immunohistochemistry of paraffin-embedded Human ovarian cancer tissue using ml224077(XPO6 Antibody) at dilution 1/35, on the right is treated with fusion protein. (Original magnification: ×200)