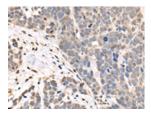

## ELISA

Recommended dilution: 5000-10000

Predicted cell location: Nucleus Positive control: Human thyroid cancer Recommended dilution: 25-100

The image on the left is immunohistochemistry of paraffin-embedded Human thyroid cancer tissue using ml224200(ASXL2 Antibody) at dilution 1/30, on the right is treated with fusion protein. (Original magnification: ×200)