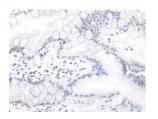

## Applications

Immunohistochemistry Predicted cell location: Nucleus Positive control: Human gastric cancer Recommended dilution: 25-100

The image on the left is immunohistochemistry of paraffin-embedded Human gastric cancer tissue using ml224200(ASXL2 Antibody) at dilution 1/30, on the right is treated with fusion protein. (Original magnification: ×200)