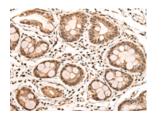

## Applications

Immunohistochemistry Predicted cell location: Nucleus Positive control: Human gastric cancer Recommended dilution: 25-100

The image on the left is immunohistochemistry of paraffin-embedded Human gastric cancer tissue using ml224200(ASXL2 Antibody) at dilution 1/30, on the right is treated with fusion protein. (Original magnification: ×200)