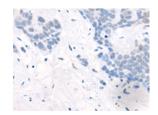

## ELISA

Recommended dilution: 5000-10000

Predicted cell location: Nucleus Positive control: Human thyroid cancer Recommended dilution: 25-100

The image on the left is immunohistochemistry of paraffin-embedded Human thyroid cancer tissue using ml224200(ASXL2 Antibody) at dilution 1/30, on the right is treated with fusion protein. (Original magnification: ×200)