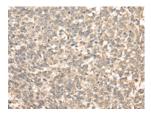

Predicted cell location: Cytoplasm Positive control: Human esophagus cancer Recommended dilution: 25-100

The image on the left is immunohistochemistry of paraffin-embedded Human esophagus cancer tissue using ml224243(BCO2 Antibody) at dilution 1/30, on the right is treated with fusion protein. (Original magnification: ×200)