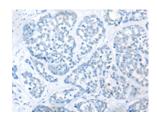

Predicted cell location: Cytoplasm Positive control: Human esophagus cancer Recommended dilution: 25-100

The image on the left is immunohistochemistry of paraffin-embedded Human esophagus cancer tissue using ml224243(BCO2 Antibody) at dilution 1/30, on the right is treated with fusion protein. (Original magnification: ×200)