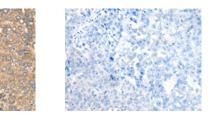

## Applications Immunohistochemistry

Predicted cell location: Cytoplasm Positive control: Human liver cancer Recommended dilution: 25-100

The image on the left is immunohistochemistry of paraffin-embedded Human liver cancer tissue using ml224243(BCO2 Antibody) at dilution 1/30, on the right is treated with fusion protein. (Original magnification: ×200)