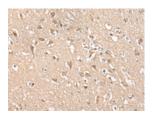

The image on the left is immunohistochemistry of paraffin-embedded Human brain tissue using ml224289(BTK Antibody) at dilution 1/35, on the right is treated with fusion protein. (Original magnification: ×200)