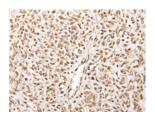

## **Immunohistochemistry**

Predicted cell location: Nucleus Positive control: Human lung cancer Recommended dilution: 25-100

The image on the left is immunohistochemistry of paraffin-embedded Human lung cancer tissue using ml224289(BTK Antibody) at dilution 1/35, on the right is treated with fusion protein. (Original magnification: ×200)