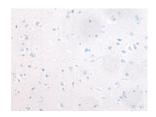

The image on the left is immunohistochemistry of paraffin-embedded Human brain tissue using ml224289(BTK Antibody) at dilution 1/35, on the right is treated with fusion protein. (Original magnification: ×200)