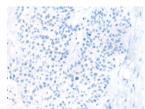

## **Immunohistochemistry**

Predicted cell location: Nucleus Positive control: Human lung cancer Recommended dilution: 25-100

The image on the left is immunohistochemistry of paraffin-embedded Human lung cancer tissue using ml224289(BTK Antibody) at dilution 1/35, on the right is treated with fusion protein. (Original magnification: ×200)