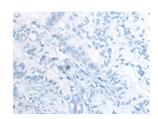

## **Immunohistochemistry**

Predicted cell location: Cell membrane Positive control: Human gastric cancer Recommended dilution: 50-300

The image on the left is immunohistochemistry of paraffin-embedded Human gastric cancer tissue using ml224388(CASR Antibody) at dilution 1/60, on the right is treated with fusion protein. (Original magnification: ×200)