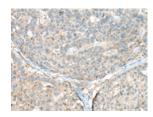

Predicted cell location: Cell membrane Positive control: Human liver cancer Recommended dilution: 50-300

The image on the left is immunohistochemistry of paraffin-embedded Human liver cancer tissue using ml224388(CASR Antibody) at dilution 1/60, on the right is treated with fusion protein. (Original magnification: ×200)