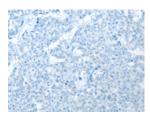

Predicted cell location: Cell membrane Positive control: Human liver cancer Recommended dilution: 50-300

The image on the left is immunohistochemistry of paraffin-embedded Human liver cancer tissue using ml224388(CASR Antibody) at dilution 1/60, on the right is treated with fusion protein. (Original magnification: ×200)