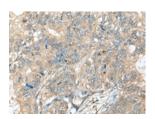

## **Immunohistochemistry**

Predicted cell location: Cell membrane Positive control: Human gastric cancer Recommended dilution: 50-300

The image on the left is immunohistochemistry of paraffin-embedded Human gastric cancer tissue using ml224388(CASR Antibody) at dilution 1/60, on the right is treated with fusion protein. (Original magnification: ×200)