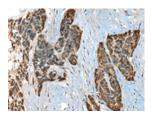

Predicted cell location: Cytoplasm and Nucleus Positive control: Human thyroid cancer Recommended dilution: 50-300

The image on the left is immunohistochemistry of paraffin-embedded Human thyroid cancer tissue using ml224393(CALML5 Antibody) at dilution 1/70, on the right is treated with fusion protein. (Original magnification: ×200)