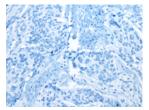

## Applications Immunohistochemistry

Predicted cell location: Cytoplasm and Nucleus Positive control: Human esophagus cancer Recommended dilution: 50-300

The image on the left is immunohistochemistry of paraffin-embedded Human esophagus cancer tissue using ml224393(CALML5 Antibody) at dilution 1/70, on the right is treated with fusion protein. (Original magnification: ×200)