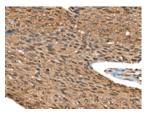

## Applications Immunohistochemistry

Predicted cell location: Cytoplasm and Nucleus Positive control: Human esophagus cancer Recommended dilution: 50-300

The image on the left is immunohistochemistry of paraffin-embedded Human esophagus cancer tissue using ml224393(CALML5 Antibody) at dilution 1/70, on the right is treated with fusion protein. (Original magnification: ×200)