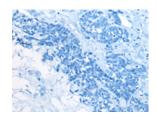

Predicted cell location: Cytoplasm and Nucleus Positive control: Human thyroid cancer Recommended dilution: 50-300

The image on the left is immunohistochemistry of paraffin-embedded Human thyroid cancer tissue using ml224393(CALML5 Antibody) at dilution 1/70, on the right is treated with fusion protein. (Original magnification: ×200)