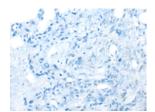

Predicted cell location: Secreted

Positive control: Human esophagus cancer

Recommended dilution: 20-100

The image on the left is immunohistochemistry of paraffin-embedded Human esophagus cancer tissue using ml224420(CAMP Antibody) at dilution 1/20, on the right is treated with fusion protein. (Original magnification: ×200)