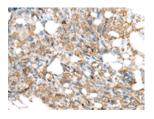

Predicted cell location: Secreted

Positive control: Human esophagus cancer

Recommended dilution: 20-100

The image on the left is immunohistochemistry of paraffin-embedded Human esophagus cancer tissue using ml224420(CAMP Antibody) at dilution 1/20, on the right is treated with fusion protein. (Original magnification: ×200)