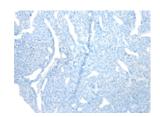

## **Immunohistochemistry**

Predicted cell location: Secreted Positive control: Human liver cancer Recommended dilution: 20-100

The image on the left is immunohistochemistry of paraffin-embedded Human liver cancer tissue using ml224420(CAMP Antibody) at dilution 1/20, on the right is treated with fusion protein. (Original magnification: ×200)