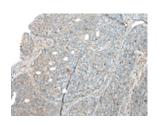

## **Immunohistochemistry**

Predicted cell location: Secreted Positive control: Human liver cancer Recommended dilution: 20-100

The image on the left is immunohistochemistry of paraffin-embedded Human liver cancer tissue using ml224420(CAMP Antibody) at dilution 1/20, on the right is treated with fusion protein. (Original magnification: ×200)