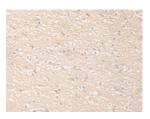

Predicted cell location: Cytoplasm Positive control: Human brain Recommended dilution: 25-100

The image on the left is immunohistochemistry of paraffin-embedded Human brain tissue using ml224721(DYNC1LI1 Antibody) at dilution 1/25, on the right is treated with fusion protein. (Original magnification: ×200)