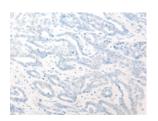

## Immunohistochemistry

Predicted cell location: Cytoplasm Positive control: Human liver cancer Recommended dilution: 25-100

The image on the left is immunohistochemistry of paraffin-embedded Human liver cancer tissue using ml224721(DYNC1LI1 Antibody) at dilution 1/25, on the right is treated with fusion protein. (Original magnification: ×200)