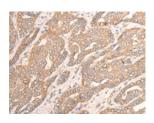

## Immunohistochemistry

Predicted cell location: Cytoplasm Positive control: Human liver cancer Recommended dilution: 25-100

The image on the left is immunohistochemistry of paraffin-embedded Human liver cancer tissue using ml224721(DYNC1LI1 Antibody) at dilution 1/25, on the right is treated with fusion protein. (Original magnification: ×200)