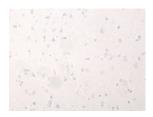

Predicted cell location: Cytoplasm Positive control: Human brain Recommended dilution: 25-100

The image on the left is immunohistochemistry of paraffin-embedded Human brain tissue using ml224721(DYNC1LI1 Antibody) at dilution 1/25, on the right is treated with fusion protein. (Original magnification: ×200)