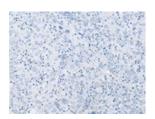

## **Immunohistochemistry**

Predicted cell location: Cytoplasm Positive control: Human cervical cancer

Recommended dilution: 20-100

The image on the left is immunohistochemistry of paraffin-embedded Human cervical cancer tissue using ml225193(FXYD6 Antibody) at dilution 1/35, on the right is treated with fusion protein. (Original magnification: ×200)