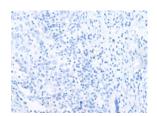

## **Immunohistochemistry**

Predicted cell location: Cytoplasm Positive control: Human cervical cancer

Recommended dilution: 20-100

The image on the left is immunohistochemistry of paraffin-embedded Human cervical cancer tissue using ml225193(FXYD6 Antibody) at dilution 1/35, on the right is treated with fusion protein. (Original magnification: ×200)