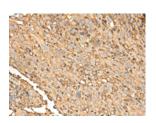

## **Immunohistochemistry**

Predicted cell location: Cell membrane Positive control: Human cervical cancer

Recommended dilution: 50-300

The image on the left is immunohistochemistry of paraffin-embedded Human cervical cancer tissue using ml225251(UBE2A Antibody) at dilution 1/45, on the right is treated with fusion protein. (Original magnification: ×200)