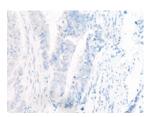

Recommended dilution: 50-300

Predicted cell location: Cell membrane

Positive control: Human colorectal cancer

The image on the left is immunohistochemistry of paraffin-embedded Human colorectal cancer tissue using ml225251(UBE2A Antibody) at dilution 1/45, on the right is treated with fusion protein. (Original magnification: ×200)