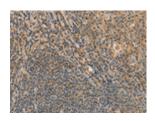

## **Immunohistochemistry**

Predicted cell location: Cytoplasm Positive control: Human tonsil Recommended dilution: 25-100

The image on the left is immunohistochemistry of paraffin-embedded Human tonsil tissue using ml225521(FAM186B Antibody) at dilution 1/25, on the right is treated with fusion protein. (Original magnification: ×200)