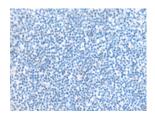

## **Immunohistochemistry**

Predicted cell location: Cytoplasm Positive control: Human tonsil Recommended dilution: 25-100

The image on the left is immunohistochemistry of paraffin-embedded Human tonsil tissue using ml225521(FAM186B Antibody) at dilution 1/25, on the right is treated with fusion protein. (Original magnification: ×200)