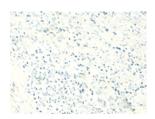

Predicted cell location: Cytoplasm Positive control: Human prostate cancer Recommended dilution: 50-300

The image on the left is immunohistochemistry of paraffin-embedded Human prostate cancer tissue using ml225710(GLYATL2 Antibody) at dilution 1/50, on the right is treated with fusion protein. (Original magnification: ×200)