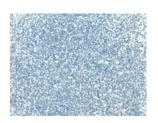

## **Immunohistochemistry**

Predicted cell location: Cytoplasm Positive control: Human tonsil Recommended dilution: 50-300

The image on the left is immunohistochemistry of paraffin-embedded Human tonsil tissue using ml225710(GLYATL2 Antibody) at dilution 1/50, on the right is treated with fusion protein. (Original magnification: ×200)