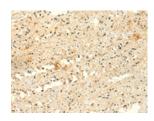

Predicted cell location: Cytoplasm Positive control: Human prostate cancer Recommended dilution: 50-300

The image on the left is immunohistochemistry of paraffin-embedded Human prostate cancer tissue using ml225710(GLYATL2 Antibody) at dilution 1/50, on the right is treated with fusion protein. (Original magnification: ×200)