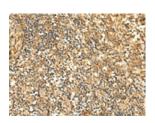

## **Immunohistochemistry**

Predicted cell location: Cytoplasm Positive control: Human tonsil Recommended dilution: 50-300

The image on the left is immunohistochemistry of paraffin-embedded Human tonsil tissue using ml225710(GLYATL2 Antibody) at dilution 1/50, on the right is treated with fusion protein. (Original magnification: ×200)