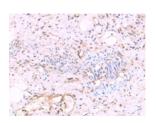

## **Immunohistochemistry**

Predicted cell location: Cytoplasm or Nucleus Positive control: Human cervical cancer

Recommended dilution: 50-300

The image on the left is immunohistochemistry of paraffin-embedded Human cervical cancer tissue using ml225912(KATNAL1 Antibody) at dilution 1/95, on the right is treated with fusion protein. (Original magnification: ×200)