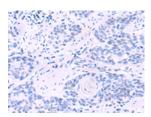

**ELISA** 

Recommended dilution: 5000-10000

Predicted cell location: Cytoplasm or Nucleus Positive control: Human esophagus cancer Recommended dilution: 50-300

The image on the left is immunohistochemistry of paraffin-embedded Human esophagus cancer tissue using ml225912(KATNAL1 Antibody) at dilution 1/95, on the right is treated with fusion protein. (Original magnification: ×200)