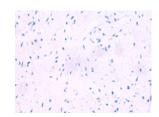

## **Immunohistochemistry**

Predicted cell location: Cytoplasm or Nucleus Positive control: Human cervical cancer

Recommended dilution: 50-300

The image on the left is immunohistochemistry of paraffin-embedded Human cervical cancer tissue using ml225912(KATNAL1 Antibody) at dilution 1/95, on the right is treated with fusion protein. (Original magnification: ×200)