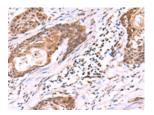

**ELISA** 

Recommended dilution: 5000-10000

Predicted cell location: Cytoplasm or Nucleus Positive control: Human esophagus cancer Recommended dilution: 50-300

The image on the left is immunohistochemistry of paraffin-embedded Human esophagus cancer tissue using ml225912(KATNAL1 Antibody) at dilution 1/95, on the right is treated with fusion protein. (Original magnification: ×200)