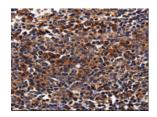

# **Immunohistochemistry**

Predicted cell location: Cell membrane, Cytoplasm

Positive control: Human tonsil cancer Recommended dilution: 25-100

The image is immunohistochemistry of paraffin-embedded Human tonsil cancer tissue using ml260030(ADRB1 Antibody) at dilution 1/25. (Original magnification: ×200)