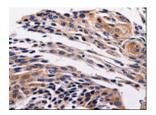

Predicted cell location: Cell membrane, Cytoplasm

Positive control: Human cervical cancer

Recommended dilution: 25-100

The image is immunohistochemistry of paraffin-embedded Human cervical cancer tissue using ml260030(ADRB1 Antibody) at dilution 1/25. (Original magnification: ×200)