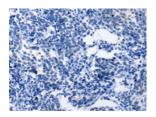

## **Immunohistochemistry**

Predicted cell location: Cytoplasm Positive control: Human breast cancer

Recommended dilution: 5-25

The image on the left is immunohistochemistry of paraffin-embedded Human breast cancer tissue using ml260041(RAB39A Antibody) at dilution 1/5, on the right is treated with synthetic peptide. (Original magnification: ×200)