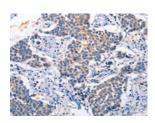

## **Immunohistochemistry**

Predicted cell location: Cytoplasm Positive control: Human breast cancer

Recommended dilution: 5-25

The image on the left is immunohistochemistry of paraffin-embedded Human breast cancer tissue using ml260041(RAB39A Antibody) at dilution 1/5, on the right is treated with synthetic peptide. (Original magnification: ×200)