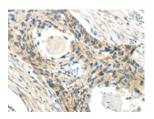

Predicted cell location: Secreted

Positive control: Human esophagus cancer

Recommended dilution: 30-150

The image on the left is immunohistochemistry of paraffin-embedded Human esophagus cancer tissue using ml260146(CCL13 Antibody) at dilution 1/40, on the right is treated with synthetic peptide. (Original magnification: ×200)