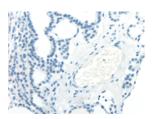

## **Immunohistochemistry**

Predicted cell location: Secreted Positive control: Human thyroid cancer

Recommended dilution: 30-150

The image on the left is immunohistochemistry of paraffin-embedded Human thyroid cancer tissue using ml260146(CCL13 Antibody) at dilution 1/40, on the right is treated with synthetic peptide. (Original magnification: ×200)