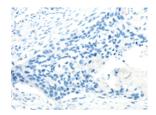

Predicted cell location: Secreted

Positive control: Human esophagus cancer

Recommended dilution: 30-150

The image on the left is immunohistochemistry of paraffin-embedded Human esophagus cancer tissue using ml260146(CCL13 Antibody) at dilution 1/40, on the right is treated with synthetic peptide. (Original magnification: ×200)