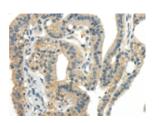

## **Immunohistochemistry**

Predicted cell location: Secreted Positive control: Human thyroid cancer

Recommended dilution: 30-150

The image on the left is immunohistochemistry of paraffin-embedded Human thyroid cancer tissue using ml260146(CCL13 Antibody) at dilution 1/40, on the right is treated with synthetic peptide. (Original magnification: ×200)