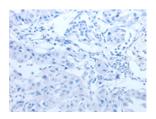

## **Immunohistochemistry**

Predicted cell location: Cytoplasm Positive control: Human lung cancer Recommended dilution: 25-100

The image on the left is immunohistochemistry of paraffin-embedded Human lung cancer tissue using ml260161(CEACAM5 Antibody) at dilution 1/40, on the right is treated with synthetic peptide. (Original magnification: ×200)