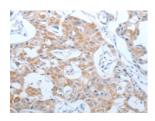

## **Immunohistochemistry**

Predicted cell location: Cytoplasm Positive control: Human lung cancer Recommended dilution: 25-100

The image on the left is immunohistochemistry of paraffin-embedded Human lung cancer tissue using ml260161(CEACAM5 Antibody) at dilution 1/40, on the right is treated with synthetic peptide. (Original magnification: ×200)