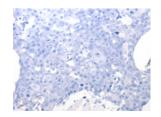

## **Immunohistochemistry**

Predicted cell location: Nucleus Positive control: Human ovarian cancer

Recommended dilution: 50-200

The image on the left is immunohistochemistry of paraffin-embedded Human ovarian cancer tissue using ml260173(JUND Antibody) at dilution 1/60, on the right is treated with synthetic peptide. (Original magnification: ×200)