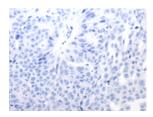

Predicted cell location: Nucleus Positive control: Human breast cancer Recommended dilution: 50-200

The image on the left is immunohistochemistry of paraffin-embedded Human breast cancer tissue using ml260173(JUND Antibody) at dilution 1/60, on the right is treated with synthetic peptide. (Original magnification: ×200)