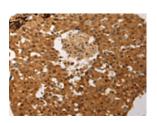

## **Immunohistochemistry**

Predicted cell location: Nucleus Positive control: Human ovarian cancer

Recommended dilution: 50-200

The image on the left is immunohistochemistry of paraffin-embedded Human ovarian cancer tissue using ml260173(JUND Antibody) at dilution 1/60, on the right is treated with synthetic peptide. (Original magnification: ×200)