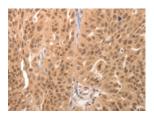

Predicted cell location: Nucleus Positive control: Human breast cancer Recommended dilution: 50-200

The image on the left is immunohistochemistry of paraffin-embedded Human breast cancer tissue using ml260173(JUND Antibody) at dilution 1/60, on the right is treated with synthetic peptide. (Original magnification: ×200)