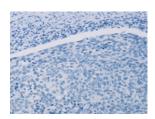

Predicted cell location: Cytoplasm Positive control: Human cervical cancer Recommended dilution: 50-200

The image on the left is immunohistochemistry of paraffin-embedded Human cervical cancer tissue using ml260185(CLEC5A Antibody) at dilution 1/20, on the right is treated with synthetic peptide. (Original magnification: ×200)