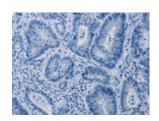

## **Immunohistochemistry**

Predicted cell location: Cytoplasm Positive control: Human colon cancer Recommended dilution: 50-200

The image on the left is immunohistochemistry of paraffin-embedded Human colon cancer tissue using ml260185(CLEC5A Antibody) at dilution 1/20, on the right is treated with synthetic peptide. (Original magnification: ×200)