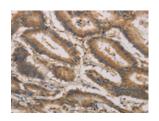

## **Immunohistochemistry**

Predicted cell location: Cytoplasm Positive control: Human colon cancer Recommended dilution: 50-200

The image on the left is immunohistochemistry of paraffin-embedded Human colon cancer tissue using ml260185(CLEC5A Antibody) at dilution 1/20, on the right is treated with synthetic peptide. (Original magnification: ×200)