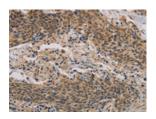

Predicted cell location: Cytoplasm Positive control: Human cervical cancer Recommended dilution: 50-200

The image on the left is immunohistochemistry of paraffin-embedded Human cervical cancer tissue using ml260185(CLEC5A Antibody) at dilution 1/20, on the right is treated with synthetic peptide. (Original magnification: ×200)