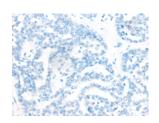

## **Immunohistochemistry**

Predicted cell location: Cell membrane Positive control: Human liver cancer Recommended dilution: 20-100

The image on the left is immunohistochemistry of paraffin-embedded Human liver cancer tissue using ml260190(CNR1 Antibody) at dilution 1/20, on the right is treated with synthetic peptide. (Original magnification: ×200)