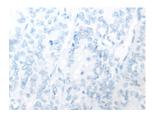

Predicted cell location: Cell membrane Positive control: Human gastric cancer Recommended dilution: 20-100

The image on the left is immunohistochemistry of paraffin-embedded Human gastric cancer tissue using ml260190(CNR1 Antibody) at dilution 1/20, on the right is treated with synthetic peptide. (Original magnification: ×200)