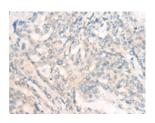

## **Immunohistochemistry**

Predicted cell location: Cell membrane Positive control: Human liver cancer Recommended dilution: 20-100

The image on the left is immunohistochemistry of paraffin-embedded Human liver cancer tissue using ml260190(CNR1 Antibody) at dilution 1/20, on the right is treated with synthetic peptide. (Original magnification: ×200)