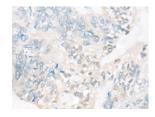

Predicted cell location: Cell membrane Positive control: Human gastric cancer Recommended dilution: 20-100

The image on the left is immunohistochemistry of paraffin-embedded Human gastric cancer tissue using ml260190(CNR1 Antibody) at dilution 1/20, on the right is treated with synthetic peptide. (Original magnification: ×200)