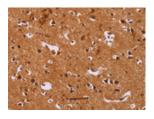

Predicted cell location: Cytoplasm Positive control: Human brain Recommended dilution: 25-100

The image on the left is immunohistochemistry of paraffin-embedded Human brain tissue using ml260211(CALCA Antibody) at dilution 1/25, on the right is treated with synthetic peptide. (Original magnification: ×200)