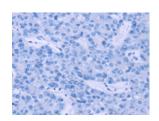

## **Immunohistochemistry**

Predicted cell location: Cytoplasm Positive control: Human liver cancer Recommended dilution: 25-100

The image on the left is immunohistochemistry of paraffin-embedded Human liver cancer tissue using ml260211(CALCA Antibody) at dilution 1/25, on the right is treated with synthetic peptide. (Original magnification: ×200)