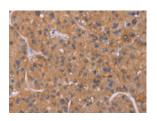

## **Immunohistochemistry**

Predicted cell location: Cytoplasm Positive control: Human liver cancer Recommended dilution: 25-100

The image on the left is immunohistochemistry of paraffin-embedded Human liver cancer tissue using ml260211(CALCA Antibody) at dilution 1/25, on the right is treated with synthetic peptide. (Original magnification: ×200)