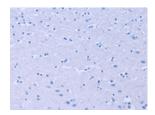

Predicted cell location: Cytoplasm Positive control: Human brain Recommended dilution: 25-100

The image on the left is immunohistochemistry of paraffin-embedded Human brain tissue using ml260211(CALCA Antibody) at dilution 1/25, on the right is treated with synthetic peptide. (Original magnification: ×200)