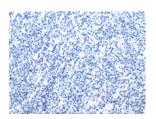

## **Immunohistochemistry**

Predicted cell location: Cell membrane Positive control: Human colorectal cancer

Recommended dilution: 20-100

The image on the left is immunohistochemistry of paraffin-embedded Human colorectal cancer tissue using ml260221(MIP Antibody) at dilution 1/20, on the right is treated with synthetic peptide. (Original magnification: ×200)