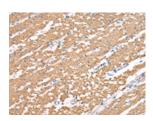

## **Immunohistochemistry**

Predicted cell location: Cell membrane Positive control: Human colorectal cancer

Recommended dilution: 20-100

The image on the left is immunohistochemistry of paraffin-embedded Human colorectal cancer tissue using ml260221(MIP Antibody) at dilution 1/20, on the right is treated with synthetic peptide. (Original magnification: ×200)