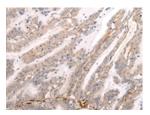

Predicted cell location: Cell membrane Positive control: Human esophagus cancer

Recommended dilution: 20-100

The image on the left is immunohistochemistry of paraffin-embedded Human esophagus cancer tissue using ml260221(MIP Antibody) at dilution 1/20, on the right is treated with synthetic peptide. (Original magnification: ×200)