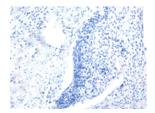

Predicted cell location: Cell membrane Positive control: Human esophagus cancer

Recommended dilution: 20-100

The image on the left is immunohistochemistry of paraffin-embedded Human esophagus cancer tissue using ml260221(MIP Antibody) at dilution 1/20, on the right is treated with synthetic peptide. (Original magnification: ×200)