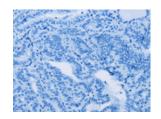

## **Immunohistochemistry**

Predicted cell location: Cytoplasm Positive control: Human thyroid cancer

Recommended dilution: 50-200

The image on the left is immunohistochemistry of paraffin-embedded Human thyroid cancer tissue using ml260291(EDNRB Antibody) at dilution 1/30, on the right is treated with synthetic peptide. (Original magnification: ×200)