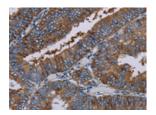

Predicted cell location: Cytoplasm Positive control: Human colon cancer Recommended dilution: 50-200

The image on the left is immunohistochemistry of paraffin-embedded Human colon cancer tissue using ml260291(EDNRB Antibody) at dilution 1/30, on the right is treated with synthetic peptide. (Original magnification: ×200)