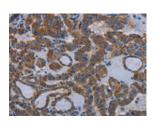

## **Immunohistochemistry**

Predicted cell location: Cytoplasm Positive control: Human thyroid cancer

Recommended dilution: 50-200

The image on the left is immunohistochemistry of paraffin-embedded Human thyroid cancer tissue using ml260291(EDNRB Antibody) at dilution 1/30, on the right is treated with synthetic peptide. (Original magnification: ×200)