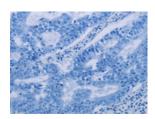

Predicted cell location: Cytoplasm Positive control: Human colon cancer Recommended dilution: 50-200

The image on the left is immunohistochemistry of paraffin-embedded Human colon cancer tissue using ml260291(EDNRB Antibody) at dilution 1/30, on the right is treated with synthetic peptide. (Original magnification: ×200)