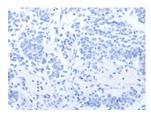

Predicted cell location: Cytoplasm, Nucleus

Positive control: Human lung cancer Recommended dilution: 50-150

The image on the left is immunohistochemistry of paraffin-embedded Human lung cancer tissue using ml260364(FOXO3 Antibody) at dilution 1/17, on the right is treated with synthetic peptide. (Original magnification: ×200)