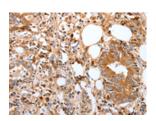

# **Immunohistochemistry**

Predicted cell location: Cytoplasm, Nucleus Positive control: Human stomach cancer

Recommended dilution: 50-150

The image on the left is immunohistochemistry of paraffin-embedded Human stomach cancer tissue using ml260364(FOXO3 Antibody) at dilution 1/17, on the right is treated with synthetic peptide. (Original magnification: ×200)