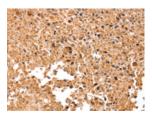

Predicted cell location: Cytoplasm, Nucleus

Positive control: Human lung cancer Recommended dilution: 50-150

The image on the left is immunohistochemistry of paraffin-embedded Human lung cancer tissue using ml260364(FOXO3 Antibody) at dilution 1/17, on the right is treated with synthetic peptide. (Original magnification: ×200)