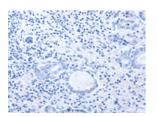

# **Immunohistochemistry**

Predicted cell location: Cytoplasm, Nucleus Positive control: Human stomach cancer

Recommended dilution: 50-150

The image on the left is immunohistochemistry of paraffin-embedded Human stomach cancer tissue using ml260364(FOXO3 Antibody) at dilution 1/17, on the right is treated with synthetic peptide. (Original magnification: ×200)