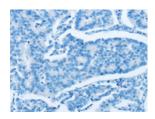

Predicted cell location: Cytoplasm Positive control: Human breast cancer Recommended dilution: 50-200

The image on the left is immunohistochemistry of paraffin-embedded Human breast cancer tissue using ml260376(PKD1 Antibody) at dilution 1/50, on the right is treated with synthetic peptide. (Original magnification: ×200)