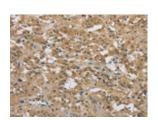

## **Immunohistochemistry**

Predicted cell location: Cytoplasm Positive control: Human thyroid cancer Recommended dilution: 50-200

The image on the left is immunohistochemistry of paraffin-embedded Human thyroid cancer tissue using ml260376(PKD1 Antibody) at dilution 1/50, on the right is treated with synthetic peptide. (Original magnification: ×200)