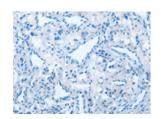

## **Immunohistochemistry**

Predicted cell location: Cytoplasm Positive control: Human thyroid cancer Recommended dilution: 50-200

The image on the left is immunohistochemistry of paraffin-embedded Human thyroid cancer tissue using ml260376(PKD1 Antibody) at dilution 1/50, on the right is treated with synthetic peptide. (Original magnification: ×200)