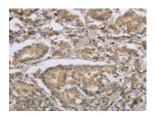

Predicted cell location: Cytoplasm Positive control: Human breast cancer Recommended dilution: 50-200

The image on the left is immunohistochemistry of paraffin-embedded Human breast cancer tissue using ml260376(PKD1 Antibody) at dilution 1/50, on the right is treated with synthetic peptide. (Original magnification: ×200)