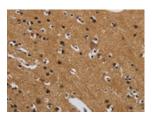

Predicted cell location: Nucleus Positive control: Human brain Recommended dilution: 50-200

The image on the left is immunohistochemistry of paraffin-embedded Human brain tissue using ml260392(GATA5 Antibody) at dilution 1/50, on the right is treated with synthetic peptide. (Original magnification: ×200)