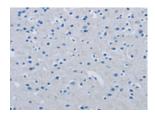

Predicted cell location: Nucleus Positive control: Human brain Recommended dilution: 50-200

The image on the left is immunohistochemistry of paraffin-embedded Human brain tissue using ml260392(GATA5 Antibody) at dilution 1/50, on the right is treated with synthetic peptide. (Original magnification: ×200)