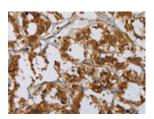

## **Immunohistochemistry**

Predicted cell location: Nucleus Positive control: Human thyroid cancer Recommended dilution: 50-200

The image on the left is immunohistochemistry of paraffin-embedded Human thyroid cancer tissue using ml260392(GATA5 Antibody) at dilution 1/50, on the right is treated with synthetic peptide. (Original magnification: ×200)