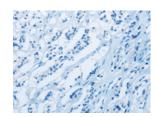

## **Immunohistochemistry**

Predicted cell location: Nucleus Positive control: Human thyroid cancer Recommended dilution: 50-200

The image on the left is immunohistochemistry of paraffin-embedded Human thyroid cancer tissue using ml260392(GATA5 Antibody) at dilution 1/50, on the right is treated with synthetic peptide. (Original magnification: ×200)