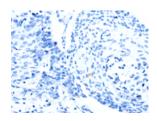

## **Immunohistochemistry**

Predicted cell location: Cytoplasm Positive control: Human cervical cancer

Recommended dilution: 5-20

The image on the left is immunohistochemistry of paraffin-embedded Human cervical cancer tissue using ml260413(GAS6 Antibody) at dilution 1/8, on the right is treated with synthetic peptide. (Original magnification: ×200)