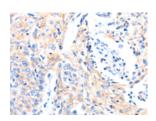

## **Immunohistochemistry**

Predicted cell location: Cytoplasm Positive control: Human cervical cancer

Recommended dilution: 5-20

The image on the left is immunohistochemistry of paraffin-embedded Human cervical cancer tissue using ml260413(GAS6 Antibody) at dilution 1/8, on the right is treated with synthetic peptide. (Original magnification: ×200)