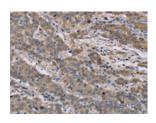

## **Immunohistochemistry**

Predicted cell location: Cytoplasm Positive control: Human liver cancer Recommended dilution: 50-200

The image on the left is immunohistochemistry of paraffin-embedded Human liver cancer tissue using ml260423(GSN Antibody) at dilution 1/40, on the right is treated with synthetic peptide. (Original magnification: ×200)