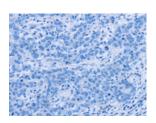

## **Immunohistochemistry**

Predicted cell location: Cytoplasm Positive control: Human liver cancer Recommended dilution: 50-200

The image on the left is immunohistochemistry of paraffin-embedded Human liver cancer tissue using ml260423(GSN Antibody) at dilution 1/40, on the right is treated with synthetic peptide. (Original magnification: ×200)