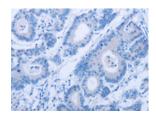

Predicted cell location: Cytoplasm Positive control: Human colon cancer Recommended dilution: 50-200

The image on the left is immunohistochemistry of paraffin-embedded Human colon cancer tissue using ml260423(GSN Antibody) at dilution 1/40, on the right is treated with synthetic peptide. (Original magnification: ×200)