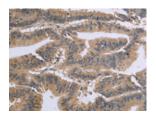

Predicted cell location: Cytoplasm Positive control: Human colon cancer Recommended dilution: 50-200

The image on the left is immunohistochemistry of paraffin-embedded Human colon cancer tissue using ml260423(GSN Antibody) at dilution 1/40, on the right is treated with synthetic peptide. (Original magnification: ×200)