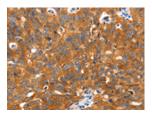

Predicted cell location: Cytoplasm, Cell membrane

Positive control: Human ovarian cancer

Recommended dilution: 50-200

The image on the left is immunohistochemistry of paraffin-embedded Human ovarian cancer tissue using ml260434(SLC2A2 Antibody) at dilution 1/30, on the right is treated with synthetic peptide. (Original magnification: ×200)