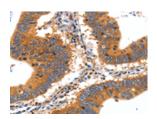

## **Immunohistochemistry**

Predicted cell location: Cytoplasm, Cell membrane

Positive control: Human colon cancer Recommended dilution: 50-200

The image on the left is immunohistochemistry of paraffin-embedded Human colon cancer tissue using ml260434(SLC2A2 Antibody) at dilution 1/30, on the right is treated with synthetic peptide. (Original magnification: ×200)