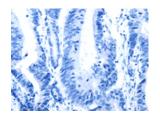

## **Immunohistochemistry**

Predicted cell location: Cytoplasm, Cell membrane

Positive control: Human colon cancer Recommended dilution: 50-200

The image on the left is immunohistochemistry of paraffin-embedded Human colon cancer tissue using ml260434(SLC2A2 Antibody) at dilution 1/30, on the right is treated with synthetic peptide. (Original magnification: ×200)