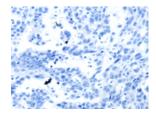

Predicted cell location: Cytoplasm, Cell membrane

Positive control: Human ovarian cancer

Recommended dilution: 50-200

The image on the left is immunohistochemistry of paraffin-embedded Human ovarian cancer tissue using ml260434(SLC2A2 Antibody) at dilution 1/30, on the right is treated with synthetic peptide. (Original magnification: ×200)