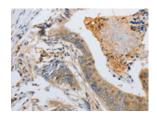

## **Immunohistochemistry**

Predicted cell location: Cytoplasm Positive control: Human colon cancer Recommended dilution: 10-50

The image on the left is immunohistochemistry of paraffin-embedded Human colon cancer tissue using ml260437(SLC2A5 Antibody) at dilution 1/12, on the right is treated with synthetic peptide. (Original magnification: ×200)