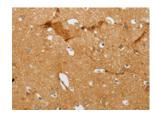

Predicted cell location: Cytoplasm Positive control: Human brain Recommended dilution: 10-50

The image on the left is immunohistochemistry of paraffin-embedded Human brain tissue using ml260437(SLC2A5 Antibody) at dilution 1/12, on the right is treated with synthetic peptide. (Original magnification: ×200)