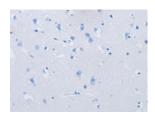

Predicted cell location: Cytoplasm Positive control: Human brain Recommended dilution: 10-50

The image on the left is immunohistochemistry of paraffin-embedded Human brain tissue using ml260437(SLC2A5 Antibody) at dilution 1/12, on the right is treated with synthetic peptide. (Original magnification: ×200)