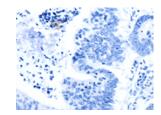

## **Immunohistochemistry**

Predicted cell location: Cytoplasm Positive control: Human colon cancer Recommended dilution: 10-50

The image on the left is immunohistochemistry of paraffin-embedded Human colon cancer tissue using ml260437(SLC2A5 Antibody) at dilution 1/12, on the right is treated with synthetic peptide. (Original magnification: ×200)