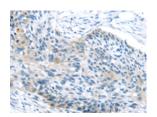

Predicted cell location: Cytoplasm

Positive control: Human esophagus cancer

Recommended dilution: 25-100

The image on the left is immunohistochemistry of paraffin-embedded Human esophagus cancer tissue using ml260507(IGFBP3 Antibody) at dilution 1/45, on the right is treated with synthetic peptide. (Original magnification: ×200)