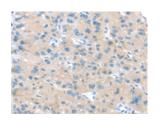

## **Immunohistochemistry**

Predicted cell location: Cytoplasm Positive control: Human liver cancer Recommended dilution: 25-100

The image on the left is immunohistochemistry of paraffin-embedded Human liver cancer tissue using ml260507(IGFBP3 Antibody) at dilution 1/45, on the right is treated with synthetic peptide. (Original magnification: ×200)