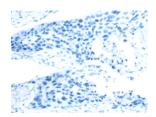

Predicted cell location: Cytoplasm

Positive control: Human esophagus cancer

Recommended dilution: 25-100

The image on the left is immunohistochemistry of paraffin-embedded Human esophagus cancer tissue using ml260507(IGFBP3 Antibody) at dilution 1/45, on the right is treated with synthetic peptide. (Original magnification: ×200)