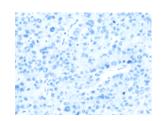

## **Immunohistochemistry**

Predicted cell location: Cytoplasm Positive control: Human liver cancer Recommended dilution: 25-100

The image on the left is immunohistochemistry of paraffin-embedded Human liver cancer tissue using ml260507(IGFBP3 Antibody) at dilution 1/45, on the right is treated with synthetic peptide. (Original magnification: ×200)