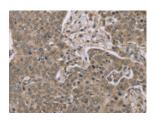

## **Immunohistochemistry**

Predicted cell location: Cytoplasm Positive control: Human liver cancer Recommended dilution: 50-200

The image on the left is immunohistochemistry of paraffin-embedded Human liver cancer tissue using ml260511(IL15RA Antibody) at dilution 1/45, on the right is treated with synthetic peptide. (Original magnification: ×200)