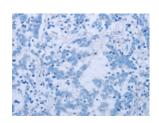

## **Immunohistochemistry**

Predicted cell location: Cytoplasm Positive control: Human liver cancer Recommended dilution: 50-200

The image on the left is immunohistochemistry of paraffin-embedded Human liver cancer tissue using ml260511(IL15RA Antibody) at dilution 1/45, on the right is treated with synthetic peptide. (Original magnification: ×200)