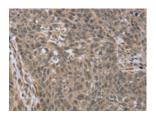

Predicted cell location: Cytoplasm Positive control: Human lung cancer Recommended dilution: 50-200

The image on the left is immunohistochemistry of paraffin-embedded Human lung cancer tissue using ml260511(IL15RA Antibody) at dilution 1/45, on the right is treated with synthetic peptide. (Original magnification: ×200)