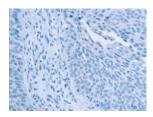

Predicted cell location: Cytoplasm Positive control: Human lung cancer Recommended dilution: 50-200

The image on the left is immunohistochemistry of paraffin-embedded Human lung cancer tissue using ml260511(IL15RA Antibody) at dilution 1/45, on the right is treated with synthetic peptide. (Original magnification: ×200)