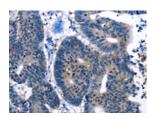

## **Immunohistochemistry**

Predicted cell location: Cytoplasm Positive control: Human cervical cancer

Recommended dilution: 10-50

The image on the left is immunohistochemistry of paraffin-embedded Human cervical cancer tissue using ml260521(IRF7 Antibody) at dilution 1/10, on the right is treated with synthetic peptide. (Original magnification: ×200)