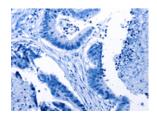

## **Immunohistochemistry**

Predicted cell location: Cytoplasm Positive control: Human cervical cancer

Recommended dilution: 10-50

The image on the left is immunohistochemistry of paraffin-embedded Human cervical cancer tissue using ml260521(IRF7 Antibody) at dilution 1/10, on the right is treated with synthetic peptide. (Original magnification: ×200)