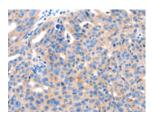

Predicted cell location: Cytoplasm Positive control: Human ovarian cancer Recommended dilution: 50-200

The image on the left is immunohistochemistry of paraffin-embedded Human ovarian cancer tissue using ml260535(KLK2 Antibody) at dilution 1/100, on the right is treated with synthetic peptide. (Original magnification: ×200)