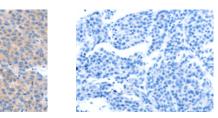

## Applications Immunohistochemistry

Predicted cell location: Cytoplasm Positive control: Human liver cancer Recommended dilution: 50-200

The image on the left is immunohistochemistry of paraffin-embedded Human liver cancer tissue using ml260535(KLK2 Antibody) at dilution 1/100, on the right is treated with synthetic peptide. (Original magnification: ×200)