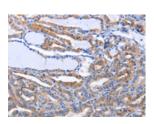

## **Immunohistochemistry**

Predicted cell location: Cytoplasm Positive control: Human thyroid cancer

Recommended dilution: 25-100

The image on the left is immunohistochemistry of paraffin-embedded Human thyroid cancer tissue using ml260555(LIF Antibody) at dilution 1/25, on the right is treated with synthetic peptide. (Original magnification: ×200)