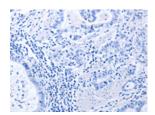

Predicted cell location: Cytoplasm Positive control: Human stomach cancer

Recommended dilution: 25-100

The image on the left is immunohistochemistry of paraffin-embedded Human stomach cancer tissue using ml260555(LIF Antibody) at dilution 1/25, on the right is treated with synthetic peptide. (Original magnification: ×200)