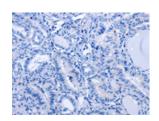

## **Immunohistochemistry**

Predicted cell location: Cytoplasm Positive control: Human thyroid cancer

Recommended dilution: 25-100

The image on the left is immunohistochemistry of paraffin-embedded Human thyroid cancer tissue using ml260555(LIF Antibody) at dilution 1/25, on the right is treated with synthetic peptide. (Original magnification: ×200)