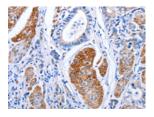

Predicted cell location: Cytoplasm Positive control: Human stomach cancer

Recommended dilution: 25-100

The image on the left is immunohistochemistry of paraffin-embedded Human stomach cancer tissue using ml260555(LIF Antibody) at dilution 1/25, on the right is treated with synthetic peptide. (Original magnification: ×200)